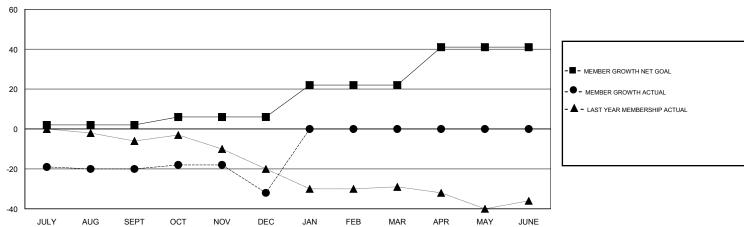

## GOALS AND ACTUAL MEMBERS CUMULATIVE

| DROPPED CLUBS: 1  DROPPED MEMBERS |    | 4 CLUBS OF 32 ADDED 1 OR MORE NEW MEMBERS | GENDER DISTRIBUTION  MALE 289 (49.40%)  FEMALE 296 (50.60%)  Women Percentage Fiscal Year Goal: 46% |    |
|-----------------------------------|----|-------------------------------------------|-----------------------------------------------------------------------------------------------------|----|
| DECEASED                          | 2  | CLICK HERE FOR CUMULATIVE                 | TOTAL FAMILY UNIT MEMBERS                                                                           |    |
| CLUB CANCELLED                    | 20 | MEMBERSHIP DATA                           |                                                                                                     | 24 |
| OTHER 15                          |    |                                           | FAMILY MEMBERS PAYING HALF DUES                                                                     |    |
| TOTAL                             | 37 |                                           |                                                                                                     |    |